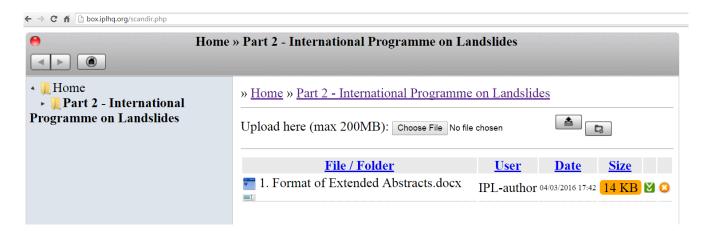

## 5. Choose your manuscript file in your computer for uploading

| <ul> <li>← → C ↑ boxiplhq.org/scandir.php</li> <li>● Home</li> <li>▲ ▶ ●</li> </ul>       | » Part 2 - International Programme                                                                                  | on Landslides | Click<br>here |             |  |  |
|-------------------------------------------------------------------------------------------|---------------------------------------------------------------------------------------------------------------------|---------------|---------------|-------------|--|--|
| <ul> <li>Home</li> <li>Part 2 - International</li> <li>Programme on Landslides</li> </ul> | » Home » Part 2 - International Programme or Landslides         Upload here (max 200MB): Choose File No file chosen |               |               |             |  |  |
|                                                                                           | <u>File / Folder</u>                                                                                                | <u>User</u>   | <u>Date</u>   | <u>Size</u> |  |  |

#### 7. Your uploaded file appears in FTP box when the uploading is completed.