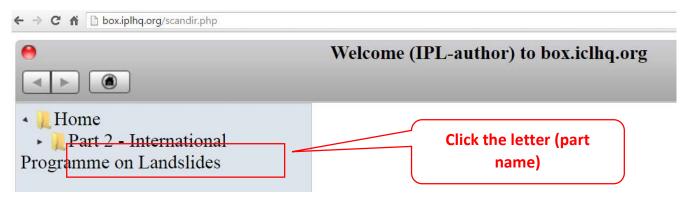

directly access <a href="http://box.iplhq.org/login.php">http://box.iplhq.org/login.php</a>

3. Input:

Username: IPL-author Password: ICL-2016

4. In the following pages, click black letter part "Part 2 – International Programme on Landslides" <Images below are examples in case you are a IPL-author>