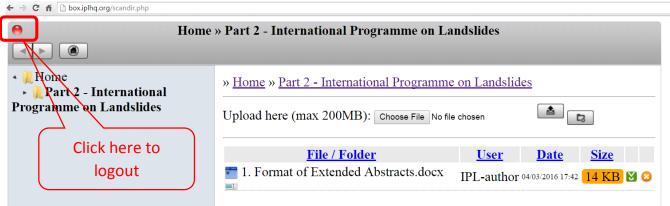

| on Landslides | /               |             |  |  |
| <ul> <li>Home</li> <li>Part 2 - International</li> <li>Programme on Landslides</li> </ul> | » <u>Home</u> » <u>Part 2 - International Programme on Landslides</u> Upload here (max 200MB): Choose File 1. Format ofstracts.docx |               |                 |             |  |  |
|                                                                                           | <u>File / Folder</u>                                                                                                                | <u>User</u>   | <u>Date</u>     | <u>Size</u> |  |  |

#### 7. Your uploaded file appears in FTP box when the uploading is completed.



#### 8. Click the red button to logout



#### Full-paper submission Deadline: 1 August 2016

```
_____
```

#### **Key Contacts**

Email of the Vol. 1 "Sendai Partnerships 2015-2025" Editors: sassa-vol.1@iclhq.org

\_\_\_\_\_

Thank you very much for your cooperation!